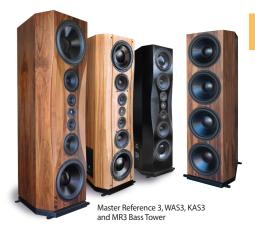

## **Super League Speaker Series** With All New with Innerchoic® Design

Master Reference 3 \$97,750 (18" sub-woofers with 2400W DSP Amplifier)

WAS3 \$66,700 (15" sub-woofers with 2400W DSP Amplifier)

KAS3 \$48,300 (12" sub-woofers with 1200W DSP Amplifier)

Bass Towers are matched to the Super League speaker

The Super League Speakers feature 9.5" Midwoofers / 5.5" Midrange Drivers / 1" BE Dome tweeter, all custom made by Satori/SB Acoustics for PBN Audio. Woofers are Long Throw Aluminum Cone.