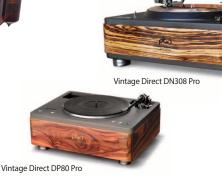

GrooveMaster Vintage Direct DP80 Professional \$13,800 arm not included

GrooveMaster Vintage Direct DN308 Professional \$34,500 arm not included

GrooveMaster Vintage Direct P10 Pro Exclusive \$29,500 arm not included