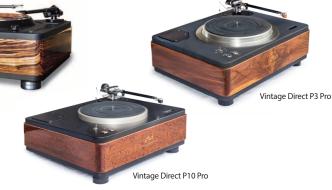

GrooveMaster Vintage Direct DP80 Professional \$13,800 arm not included

GrooveMaster Vintage Direct DN308 Professional \$34,500 arm not included

GrooveMaster Vintage Direct P10 Pro Exclusive \$29,500 arm not included

GrooveMaster Vintage Direct P3 Prp Exclusive \$34,500 arm not included

VibraPlane Turntable Stand \$7,475

Inquire

**Customized Speaker Systems** Please inquire about our customized speakers and components, including complete system integration. Each PBN speaker or turntable order is customized to the veneer, hardwood and finish of your choice, and is a unique creation.