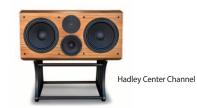

### Innerchoic<sup>®</sup> Speaker Series The Original Mid-Sized Innerchoic<sup>®</sup> Classics

Sammy \$34,500

Hadley \$25,300

Liberty \$17,250

Hadley Center Channel \$13,800