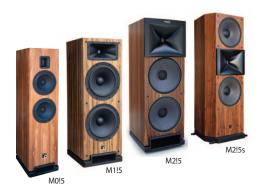

## M! Series Speakers The Essence of "Thereness"

Olympia EB-SA1

Olympia EB-SA2

| MR!777 | \$97,750 |
|--------|----------|
| M3!5   | \$45,425 |
| MR!X   | \$55,000 |
| M2!5s  | \$40,250 |
| M2!5   | \$34,500 |
| M1!5   | \$17,250 |
| M0!5   | \$11,495 |