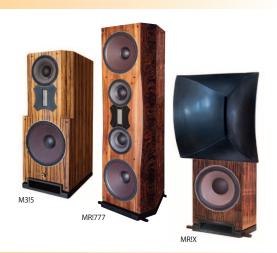

## M! Series Speakers The Essence of "Thereness"

Olympia EB-SA1

Olympia EB-SA2

| MR!777 | \$97,750 |
|--------|----------|
| M3!5   | \$45,425 |
| MR!X   | \$55,000 |
| M2!5s  | \$40,250 |
| M2!5   | \$34,500 |
| M1!5   | \$17,250 |
| M0!5   | \$11,495 |