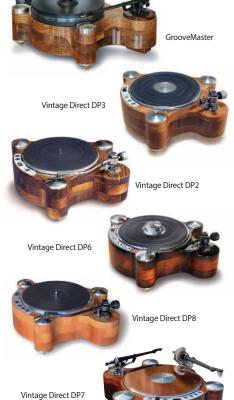

## **GrooveMaster Turntables** *Classics Remastered for the 21st Century*

Pricing for standard configuration. Many options available. NOTE: pricing will vary depending on options selected.

\$25,300

GrooveMaster Vintage Direct DP3 with Jelco SA750 D/B\* \$6,325

GrooveMaster Vintage Direct DP2 with Jelco SA750 D/B\* \$8,625

GrooveMaster Vintage Direct DP6 with Jelco SA750 E/B\*\* \$9,775

GrooveMaster Vintage Direct DP8 with Jelco SA750 E/B\*\* \$10,925

GrooveMaster Vintage Direct DP7 Master Class (inquire–very limited availability)