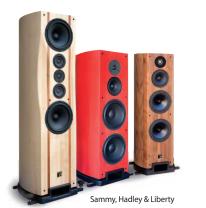

### Innerchoic<sup>®</sup> Speaker Series The Original Mid-Sized Innerchoic<sup>®</sup> Classics

Sammy \$34,500

Hadley \$25,300

Liberty \$17,250

Hadley Center Channel \$13,800